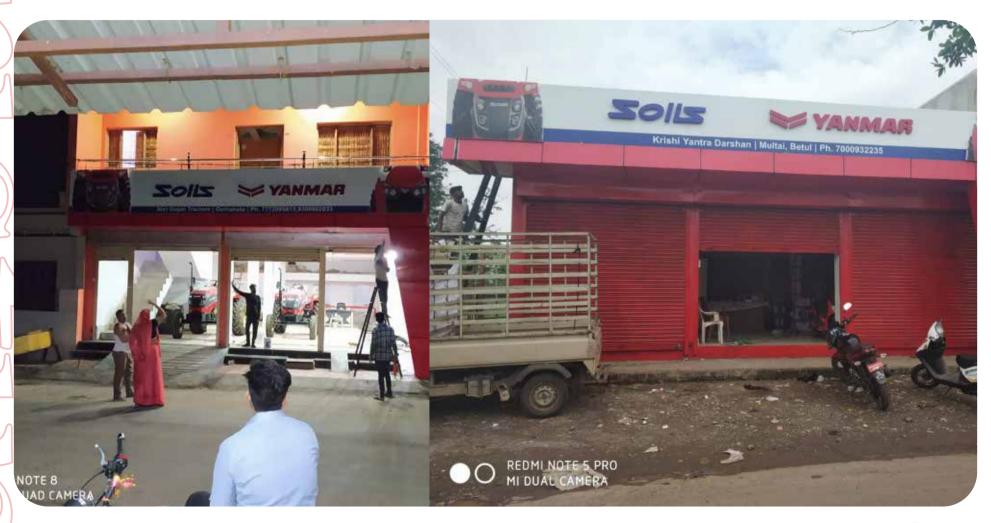

# CHANNEL BRANDING & DISPLAY

With an execution team across Rajasthan, UP, Uttrakhand, Bihar, Jharkhand, MP, Chattisgarh, Punjab, Delhi, Himanchal & J&K.

Our capabilities for fastest & accurate execution in the field of shop branding, shop promotion, BTL activity.