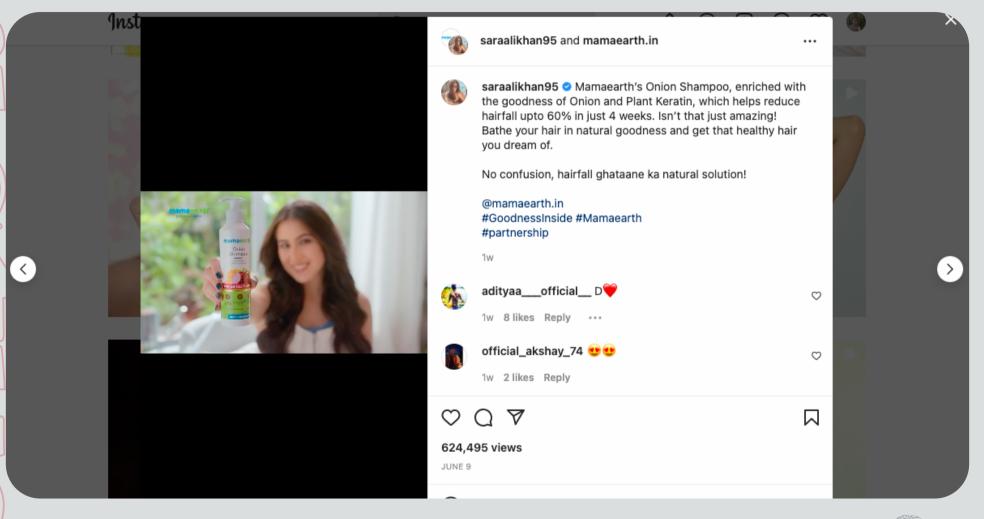

#### **FIND YOUR INFLUENCERS**

- a) Large influencers: Popular faces / large followings / Film personality
- b) Medium influencer: popular faces / medium followers / segment specifics (beauty / home décor )
- c) Small influencers: content creators / segment specific / as per product fitment