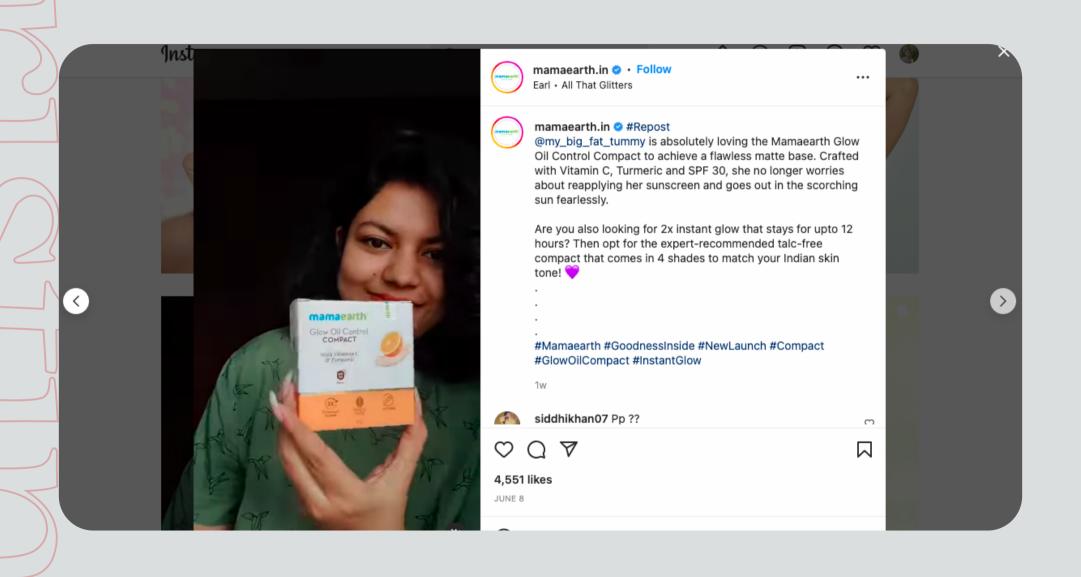

#### **FIND YOUR INFLUENCERS**

- a) Large influencers: Popular faces / large followings / Film personality
- b) Medium influencer: popular faces / medium followers / segment specifics (beauty / home décor )
- c) Small influencers: content creators / segment specific / as per product fitment